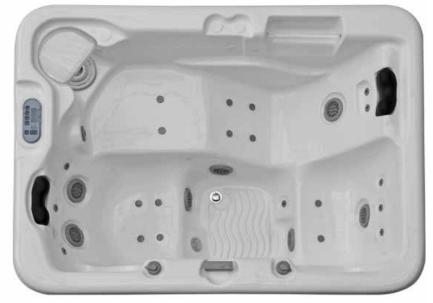

## Ürün Tanımı I Product Type Ürün Kodu I Product Code

| SPA S150 Panelsiz I SPA S150 Without Panel | 525 10 150200 002   |
|--------------------------------------------|---------------------|
| SPA S150 Panel I SPA S150 Panel            | 525 10 150200 002 1 |
| Termal Kapak I Thermal Cover               | 725 10 000000 077   |
| Kapak Taşıyıcı I Coverlift                 | 725 10 000000 056   |

| <b>Ölçü</b><br>Size                                  | 150x200 cm                  |
|------------------------------------------------------|-----------------------------|
| Yükseklik<br>Height                                  | 93 cm                       |
| <b>Toplam Jet</b><br>Total Jets                      | 17                          |
| Pompa<br>Pumps                                       | 3 (1.2 hp - 1 hp - 0,25 hp) |
| Su Hacmi<br>Water Capacity                           | 780 lt.                     |
| Kişi Kapasitesi<br>Person Capacity                   | 3-4                         |
| Oturma Yeri<br>Seater                                | 2                           |
| Yatma Yeri<br>Lounge Capacity                        | 1                           |
| <b>Yastık</b><br>Heardrest                           | 2                           |
| lsıtıcı<br>Heater                                    | 1 (3 kW)                    |
| Kartuş<br>Cartidges                                  | 1x25 Sq. Ft.                |
| Elektrik Bağlantısı<br>Electrical Connection         | 220-240 V / 50-60 Hz        |
| Max. Elektrik Sarfiyatı<br>Max. Electric Consumption | 6,5 kW / 40 A               |
| Super Fit 5SFX Jet                                   | 3                           |
| Ultra Hydro 4UX Jet                                  | 4                           |
| Ultra Hydro 3UX Jet                                  | 4<br>3<br>2                 |
| Ultra Hydro 2UX Jet                                  | 2                           |