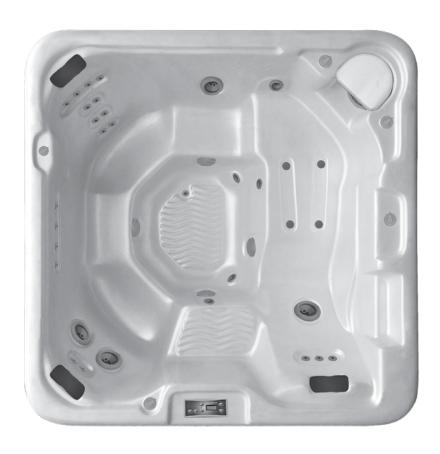

## Ürün Tanımı I Product Type Ürün Kodu I Product Code

| SPA S204 Panelsiz I SPA S204 Without Panel | 525 10 197197 003   |
|--------------------------------------------|---------------------|
| SPA S204 Panel I SPA S204 Panel            | 525 10 197197 003 1 |
| Termal Kapak I Thermal Cover               | 725 10 000000 133   |
| Kapak Taşıyıcı I Coverlift                 | 725 10 000000 056   |

| 204x204 cm | <b>Ölçü</b><br>Size                       |
|------------|-------------------------------------------|
| 90,5 cm    | <b>Yükseklik</b><br>Height                |
| 28         | <b>Toplam Jet</b><br>Total Jets           |
| 4-5        | <b>Kişi Kapasitesi</b><br>Person Capacity |
| 3          | Oturma Yeri<br>Seater                     |
| 1          | Yatma Yeri<br>Lounge Capacity             |
| 3          | Yastık<br>Heardrest                       |