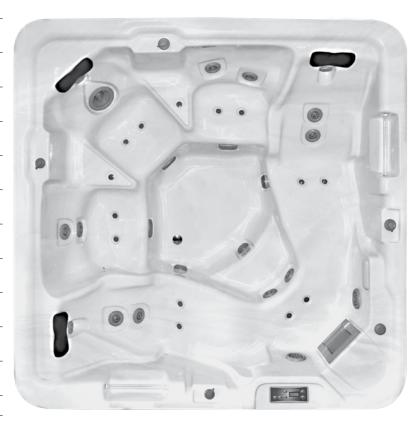

| <b>Ölçü</b><br>Size                                  | 220x220 cm           |
|------------------------------------------------------|----------------------|
| <b>Yükseklik</b><br>Height                           | 90,5 cm              |
| <b>Toplam Jet</b><br>Total Jets                      | 37                   |
| <b>Pompa</b><br>Pumps                                | 3 (2x2 hp - 0,25 hp) |
| <b>Su Hacmi</b><br>Water Capacity                    | 1750 lt.             |
| <b>Kişi Kapasitesi</b><br>Person Capacity            | 5-6                  |
| Oturma Yeri<br>Seater                                | 3                    |
| Yatma Yeri<br>Lounge Capacity                        | 2                    |
| <b>Yastık</b><br>Heardrest                           | 3                    |
| <b>Isitici</b><br>Heater                             | 1 (3 kW)             |
| Kartuş<br>Cartidges                                  | 1x5 Sq. Ft.          |
| Elektrik Bağlantısı<br>Electrical Connection         | 220-240 V / 50-60 Hz |
| Max. Elektrik Sarfiyatı<br>Max. Electric Consumption | 6,5 kW / 40 A        |
| Super Fit 5SFX Jet                                   | 4                    |
| Ultra Hydro 4UX Jet                                  | 6                    |
| Ultra Hydro 3UX Jet                                  | 5                    |
| Ultra Hydro 2UX Jet                                  | 2                    |