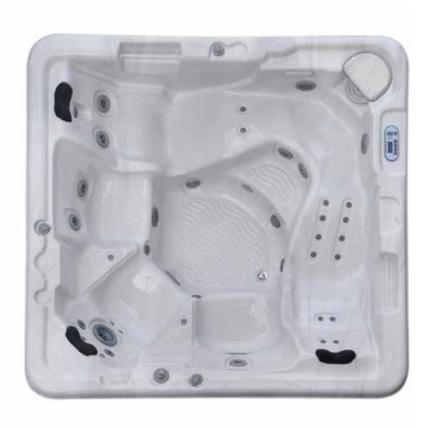

## Ürün Tanımı I Product Type Ürün Kodu I Product Code

| SPA S232 Panelsiz I SPA S232 Without Panel | 525 10 232232 009   |
|--------------------------------------------|---------------------|
| SPA S232 Panel I SPA S232 Panel            | 525 10 232232 009 1 |
| Termal Kapak I Thermal Cover               | 725 10 000000 083   |
| Kapak Taşıyıcı I Coverlift                 | 725 10 000000 056   |

| <b>Ölçü</b><br>Size                                  | 232x232 cm           |       |
|------------------------------------------------------|----------------------|-------|
| <b>Yükseklik</b><br>Height                           | 90,5 cm              |       |
| <b>Toplam Jet</b><br>Total Jets                      |                      | 37    |
| Pompa<br>Pumps                                       | 3 (2x2 hp - 0,25 hp) |       |
| Su Hacmi<br>Water Capacity                           | 2025 lt.             |       |
| <b>Kişi Kapasitesi</b><br>Person Capacity            |                      | 5-6   |
| Oturma Yeri<br>Seater                                |                      | 3     |
| Yatma Yeri<br>Lounge Capacity                        |                      | 2     |
| <b>Yastık</b><br>Heardrest                           |                      | 3     |
| <b>Isitici</b><br>Heater                             | 1 (3                 | 3 kW) |
| Kartuş<br>Cartidges                                  | 1x25 Sq. Ft.         |       |
| Elektrik Bağlantısı<br>Electrical Connection         | 220-240 V / 50-60 Hz |       |
| Max. Elektrik Sarfiyatı<br>Max. Electric Consumption | 6,5 kW / 40 A        |       |
| Super Fit 5SFX Jet                                   |                      | 6     |
| Ultra Hydro 4UX Jet                                  |                      | 8     |
| Ultra Hydro 3UX Jet                                  | 5                    |       |
| Ultra Hydro 2UX Jet                                  |                      | 10    |