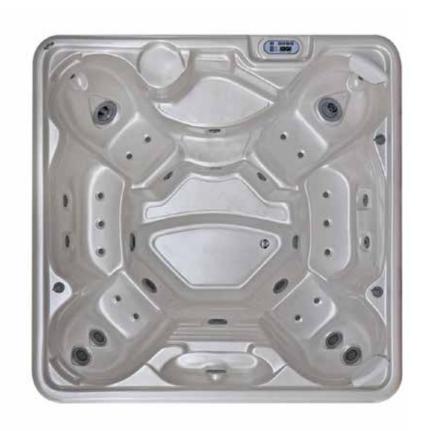

## SANICA

| <u> </u>                          |                            |
|-----------------------------------|----------------------------|
| <b>Urün Tanımı I</b> Product Type | Lirun Kadılı Praduct ( ada |
| Ordin ranninin i roduct rype      | Ordin Nodu I i roduct Code |

| SPA S235 Panelsiz I SPA S235 Without Panel | 525 10 235215 010   |
|--------------------------------------------|---------------------|
| SPA S235 Panel I SPA S235 Panel            | 525 10 235215 010 1 |
| Termal Kapak I Thermal Cover               | 725 10 000000 081   |
| Kapak Tasıyıcı I Coverlift                 | 725 10 000000 056   |

| <b>Ölçü</b><br>Size                                                                                                                                       | 235x235 cm                                                 |
|-----------------------------------------------------------------------------------------------------------------------------------------------------------|------------------------------------------------------------|
| <b>Yükseklik</b><br>Height                                                                                                                                | 105,5 cm                                                   |
| <b>Toplam Jet</b><br>Total Jets                                                                                                                           | 37                                                         |
| <b>Pompa</b><br>Pumps                                                                                                                                     | 3 (2x2 hp - 0,25 hp)                                       |
| <b>Su Hacmi</b><br>Water Capacity                                                                                                                         | 2048 lt.                                                   |
| <b>Kişi Kapasitesi</b><br>Person Capacity                                                                                                                 | 6-7                                                        |
| <b>Oturma Yeri</b><br>Seater                                                                                                                              | 6                                                          |
|                                                                                                                                                           |                                                            |
| <b>Isitici</b><br>Heater                                                                                                                                  | 1 (3 kW)                                                   |
|                                                                                                                                                           | 1 (3 kW)                                                   |
| Heater<br>Yastık                                                                                                                                          |                                                            |
| Heater  Yastık  Heardrest  Kartuş                                                                                                                         | 4                                                          |
| Heater  Yastık Heardrest  Kartuş Cartidges  Elektrik Bağlantısı                                                                                           | 1x35 Sq. Ft.                                               |
| Heater  Yastık Heardrest  Kartuş Cartidges  Elektrik Bağlantısı Electrical Connection  Max. Elektrik Sarfiyatı                                            | 4<br>1x35 Sq. Ft.<br>220-240 V / 50-60 Hz                  |
| Heater  Yastık Heardrest  Kartuş Cartidges  Elektrik Bağlantısı Electrical Connection  Max. Elektrik Sarfiyatı Max. Electric Consumption                  | 4<br>1x35 Sq. Ft.<br>220-240 V / 50-60 Hz<br>6,5 kW / 40 A |
| Heater Yastık Heardrest  Kartuş Cartidges  Elektrik Bağlantısı Electrical Connection Max. Elektrik Sarfiyatı Max. Electric Consumption Super Fit 5SFX Jet | 4<br>1x35 Sq. Ft.<br>220-240 V / 50-60 Hz<br>6,5 kW / 40 A |